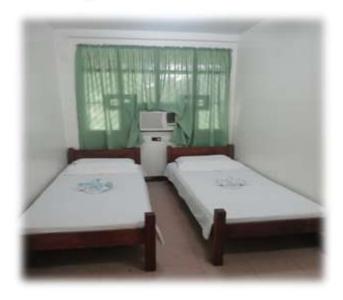

### Hostel

Aircon with CR @ Php 450.00 (good for 2 persons) Aircon without CR @ Php 750.00 (good for 5 persons)

Non-aircon @ Php 150.00 per head (good for 6 persons)

#### > CUSTODIAL SERVICES

Men/Ladies Dormitories Bed space @ Php 200.00 per month Additional charge: Electric Fan or Rice Cooker @ Php 150.00 per month

> CAFETERIA