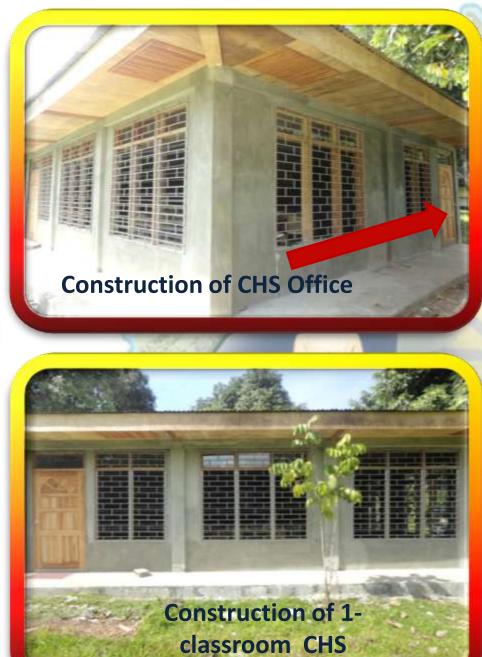

#### **INFRASTRUCTURE PROJECT CY 2012**

| Name of Project/Scope of Work                                                         | Source of<br>Funds                     | Total Cost in<br>Php<br>(Estimated) | Date Started  | Target Date of Completion | Remarks   |
|---------------------------------------------------------------------------------------|----------------------------------------|-------------------------------------|---------------|---------------------------|-----------|
| 1. Repair/Improvement of College of<br>Education Building                             | Special<br>Budget                      | 260,678.25                          | May 15, 2012  | August 1 ,2012            | Completed |
| 2. Completion of Alumni Building                                                      | PIF of Board<br>Member<br>Edgar Baguio | 250,000.00                          | May 24, 2012  | July 20, 2012             | On-going  |
| 3. Construction of 2-storey Extension<br>building at Information Technology<br>Center | Special<br>Budget                      | 619,378.55                          | July 23, 2012 | Sept. 30, 2012            | On-going  |
| 4. Construction of Covered Walk                                                       | Special<br>Budget                      | 187,199.00                          | Aug. 1, 2012  | Sept. 30, 2012            | On-going  |
| 5. Construction of Corporate High School Office                                       | Special<br>Budget                      | 229,475.00                          | Aug. 20, 2012 | Oct. 30, 2012             | On-going  |
| 6. Construction of 1-classroom<br>Corporate High School                               | Special<br>Budget                      | 299,276.00                          | Oct. 15, 2012 | Jan. 30, 2013             | On-going  |

#### > ON-GOING PROJECTS

Construction of 2-storey Extension building at IT Center