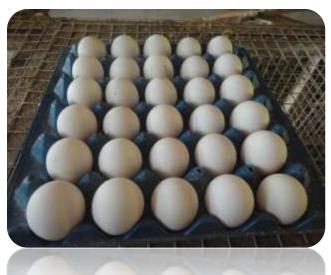

### **Nursery**

Grafted Seedling @ Php 75.00 each

> LIVESTOCK

Eggs

Extra Large @ Php 5.15 each

Large @ Php 4.75 each

Medium @ Php 4.30 each

Small @ Php 3.75 each