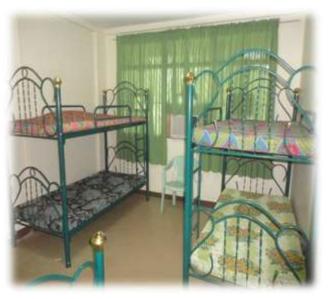

### Hostel

Aircon with CR @ Php 450.00 (good for 2 persons) Aircon without CR @ Php 750.00 (good for 5 persons)

Non-aircon @ Php 150.00 per head (good for 6 persons)